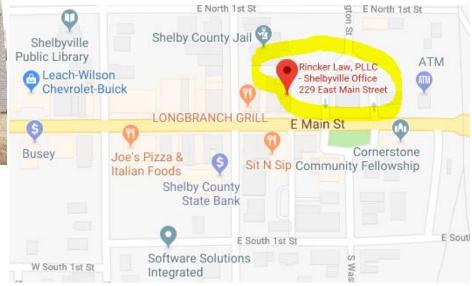

## Directions to Rincker Law, PLLC's Shelbyville, Illinois Office

Come visit Cari Rincker and her team at her Shelbyville office located in Downtown Shelbyville at 229 E Main Street, Shelbyville, Illinois 62565.

Please enter from the street in the front of the building. We are located on Main Street a block from the courthouse and in front of the jail.

## **Parking**

There is street parking available on Main Street in front of the building. You

may also use the public parking lot between Rincker Law and the courthouse.

If you have any problems finding the office, you can call Cari at (217) 531-2179 or email her at cari@rinckerlaw.com.