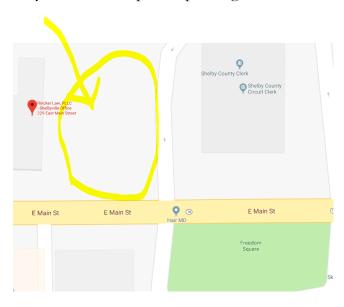

Please enter from the street in the front of the building. We are located on Main Street a block from the courthouse and in front of the jail.

## **Parking**

There is street parking available on Main Street in front of the building. You

may also use the public parking lot between Rincker Law and the courthouse.

If you have any problems finding the office, you can call Cari at (217) 531-2179 or email her at cari@rinckerlaw.com.